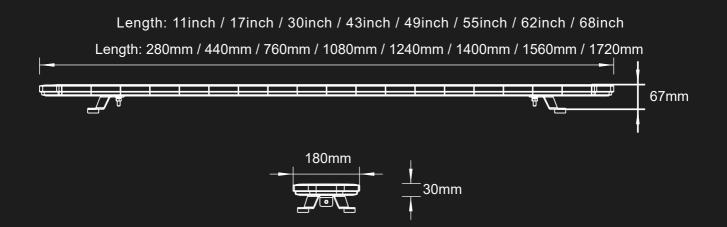

### 280/440/760/1080/1240/1400/1560mm/1720mm 11" / 17" / 30" / 43" / 49" / 55" / 62" / 68"

## **Single Color Version**

| Part<br>Number | Modules<br>in middle | Length<br>in mm | Length<br>inch | Warning Light  O | Scene Light Take down<br>/ Alley Light | Flashing<br>Patterns |
|----------------|----------------------|-----------------|----------------|------------------|----------------------------------------|----------------------|
| L3-280         | 2                    | 280mm           | 11inch         | 60pcs 2W LED     | 50W White Beam                         |                      |
| L3-440         | 4                    | 440mm           | 17inch         | 84pcs 2W LED     | 50W White Beam                         |                      |
| L3-760         | 8                    | 760mm           | 30inch         | 132pcs 2W LED    | 50W White Beam                         |                      |
| L3-1080        | 12                   | 1080mm          | 43inch         | 180pcs 2W LED    | 50W White Beam                         |                      |
| L3-1240        | 14                   | 1240mm          | 49inch         | 204pcs 2W LED    | 50W White Beam                         | 15 patterns          |
| L3-1400        | 16                   | 1400mm          | 55inch         | 228pcs 2W LED    | 50W White Beam                         |                      |
| L3-1560        | 18                   | 18 1560mm       |                | 252pcs 2W LED    | 50W White Beam                         |                      |
| L3-1720        | 20                   | 1720mm          | 68inch         | 276pcs 2W LED    | 50W White Beam                         |                      |