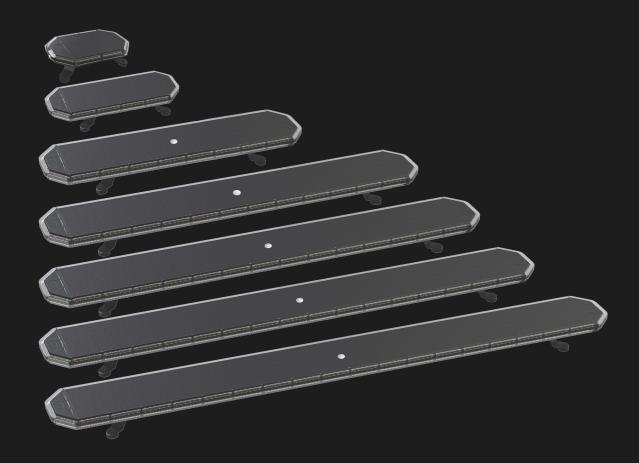

### 280/440/760/1080/1240/1400/1560mm/1720mm 11" / 17" / 30" / 43" / 49" / 55" / 62" / 68"

## **Single Color Version**

| Part<br>Number | Modules<br>in middle | Length<br>in mm | Length<br>inch | Warning Light  O | Scene Light Take down<br>/ Alley Light | Flashing<br>Patterns |
|----------------|----------------------|-----------------|----------------|------------------|----------------------------------------|----------------------|
| L3-280         | 2                    | 280mm           | 11inch         | 60pcs 2W LED     | 50W White Beam                         |                      |
| L3-440         | 4                    | 440mm           | 17inch         | 84pcs 2W LED     | 50W White Beam                         |                      |
| L3-760         | 8                    | 760mm           | 30inch         | 132pcs 2W LED    | 50W White Beam                         |                      |
| L3-1080        | 12                   | 1080mm          | 43inch         | 180pcs 2W LED    | 50W White Beam                         |                      |
| L3-1240        | 14                   | 1240mm          | 49inch         | 204pcs 2W LED    | 50W White Beam                         | 15 patterns          |
| L3-1400        | 16                   | 1400mm          | 55inch         | 228pcs 2W LED    | 50W White Beam                         |                      |
| L3-1560        | 18                   | 18 1560mm       |                | 252pcs 2W LED    | 50W White Beam                         |                      |
| L3-1720        | 20                   | 1720mm          | 68inch         | 276pcs 2W LED    | 50W White Beam                         |                      |