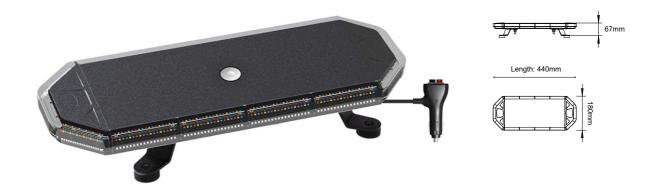

#### 440mm / 17" Mini Bar

- . Aluminum Alloy Material Housing, PC lens
- . Frist Level: Warning Lights, 68pcs 2W LED Chip each color
- . Second Level: 50W White beam, can be used as a scene Light, take down, alley light.
- . By day, By night function, automatically adjust brightness
- . 5 Years Warranty, 10-30V
- . Single color has 15 flashing patterns, Dual color has 15x3 flashing patterns
- . ECE R65 Class 2, ECE R10, SAE J845 Class 1
- . 3 mounting ways in 1 (Screw Mount, Bracket mount, Magnets mount)

| No.         | Pictures | Colors                                                          | Cable                   | Mounting                                                  |
|-------------|----------|-----------------------------------------------------------------|-------------------------|-----------------------------------------------------------|
| L3-440      |          | Frist level: Amber Strobe Second level: White beam              | 40cm cable<br>(4 cores) | Screw Mount +<br>Bracket Mount                            |
| L3-440-1    |          | Frist level: Amber Strobe Second level: White beam              | 3 meters<br>cable       | 4pcs 6 <b>6nettsn™ld€</b> ġ<br>gare <sub>tt</sub> e plu g |
| L3-440aw-1  |          | Frist level: Amber + White Strobe Second level: White beam      | 3 meters<br>cable       | 4pcs 6 <b>6iæts⊓Ml-€</b> ġ<br>gare <sub>tt</sub> e plug   |
| L3-440ab-1  |          | Frist level: Amber + Blue Strobe Second level: White beam       | 3 meters<br>cable       | 4pcs 6 <b>6næten™dl-£</b> g<br>gare <sub>tt</sub> e plug  |
| L3-440rb-1  |          | Frist level: Red + Blue Strobe Second level: White beam         | 3 meters<br>cable       | 4pcs 6 <b>6nettsn™ld£</b> ġ<br>gare <sub>tt</sub> e plug  |
| L3-440arb-1 |          | Frist level: Amber, half Red half Blue Second level: White beam | 3 meters<br>cable       | 4pcs 6 <b>ங்ள்ள™சு</b><br>gare <sub>tt</sub> e plug       |