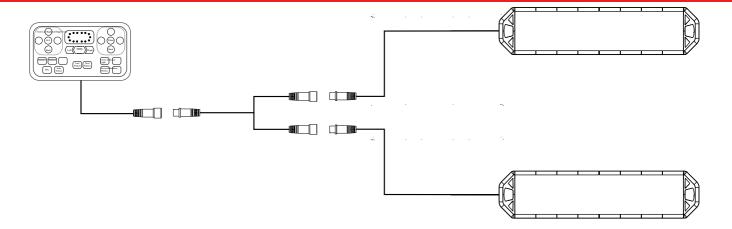

#### **SYNC** two lightbars

#### Application:

Some trucks need to install two light bars on the top. In this case, only one controller is needed to control the two warning lights and flash them synchronously.