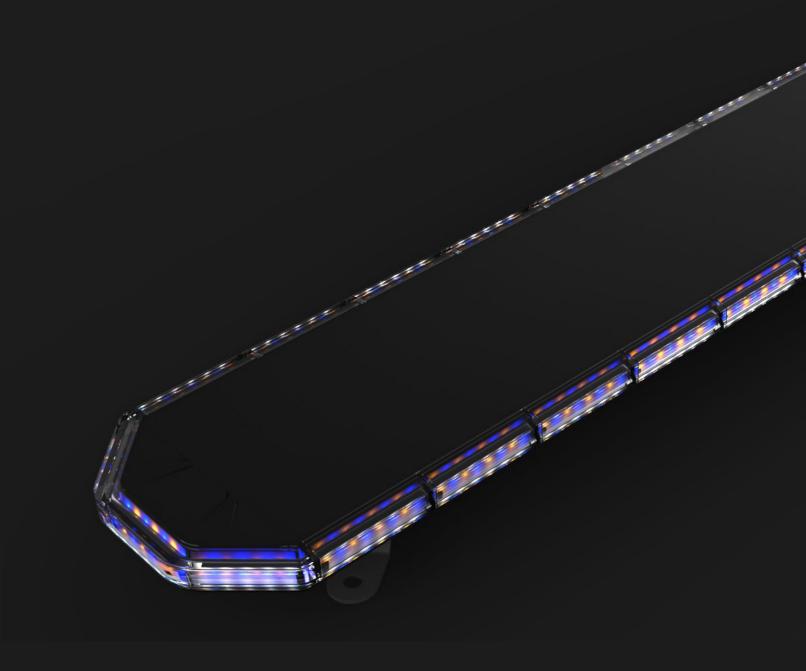

# Guardian Light Bar









### 280/440/760/1080/1240/1400/1560mm/1720mm 11" / 17" / 30" / 43" / 49" / 55" / 62" / 68"



#### **Advantages**

| (1) Two Levels Design                      | brand new design, 4 colors in one, first in China                  |
|--------------------------------------------|--------------------------------------------------------------------|
| (2) Full surround white light              | can be used as scene light, take down, alley light                 |
| (3) Light Sensor<br>(4) R65 Class 2        | by day, by night, can be manually adjusted or automatically sensed |
| (5) SAE J845<br>(6) Intelligent Controller | ECE R65 Class 2, brightest lightbar in the market                  |
| (7) Traffic Advisor<br>(8) Maintenance     | SAE J845 Class 1 Approved