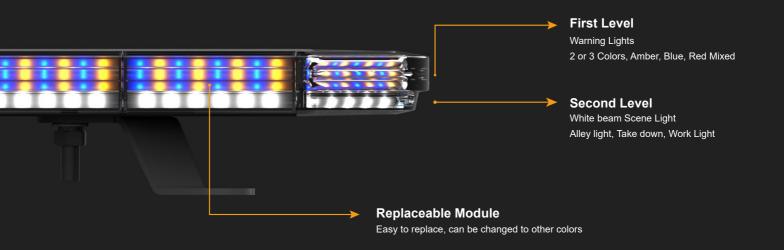

#### **Advantages**

| (1) Two Levels Design                      | brand new design, 4 colors in one, first in China                  |
|--------------------------------------------|--------------------------------------------------------------------|
| (2) Full surround white light              | can be used as scene light, take down, alley light                 |
| (3) Light Sensor<br>(4) R65 Class 2        | by day, by night, can be manually adjusted or automatically sensed |
| (5) SAE J845<br>(6) Intelligent Controller | ECE R65 Class 2, brightest lightbar in the market                  |
| (7) Traffic Advisor<br>(8) Maintenance     | SAE J845 Class 1 Approved                                          |
| (9) Waterproof<br>(10) Material            | : 4-directional control, single color or dual color mix            |
| (11) Warranty                              | with traffic advisor, arrow out.                                   |
|                                            | replaceable modules individual                                     |
|                                            | IP69K Waterproof                                                   |
|                                            | aluminum housing, better cooling system, PC Lens                   |
|                                            | 5 Years                                                            |
|                                            |                                                                    |

# 3 Color in 1

#### **Alley Light**