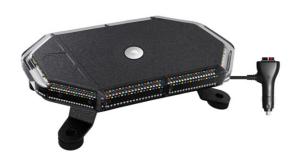

#### 280mm / 11inch Mini Bar

- . Aluminum Alloy Material Housing, PC lens
- . Frist Level: Warning Lights, 52pcs 2W LED Chip each color
- . Second Level: 50W White beam, can be used as a scene Light, take down, alley light.
- . By day, By night function, automatically adjust brightness
- . 5 Years Warranty, 10-30V
- . Single color has 15 flashing patterns, Dual color has 15x3 flashing patterns
- . ECE R65 Class 2, ECE R10, SAE J845 Class 1
- . 3 mounting ways in 1 (Screw Mount, Bracket mount, Magnets mount)

No. L3-280 L3-280-1 L3-280aw-1 L3-280ab-1 L3-280rb-1 L3-280arb-1 Pictures Frist level: Second level: F

| level: Frist level: Second level: Colors Amber White beam |  |   | Cable                                    | Mounting                |                                                           |
|-----------------------------------------------------------|--|---|------------------------------------------|-------------------------|-----------------------------------------------------------|
|                                                           |  | 0 |                                          | 40cm cable<br>(4 cores) | Screw Mount +<br>Bracket Mount                            |
|                                                           |  | 0 | Amber<br>White beam                      | 3 meters<br>cable       | 4pcs 6 <b>6⊪ettsn™ll+Ci</b> ġ<br>garette plu g            |
|                                                           |  | 0 | Amber + White Strobe<br>White beam       | 3 meters<br>cable       | 4pcs 6 <b>6nætisn™M⊧€</b> Eġ<br>garette plug              |
|                                                           |  |   | Amber + Blue<br>White beam               | 3 meters<br>cable       | 4pcs 6 <b>6⊪ttsn™l√l-£Cģ</b><br>gare <sub>tt</sub> e plug |
|                                                           |  | 0 | Red + Blue<br>White beam                 | 3 meters<br>cable       | 4pcs 6 <b>6nætisn™vl+£C</b> ġ<br>garette plug             |
|                                                           |  |   | Amber, half Red, half Blue<br>White beam | 3 meters<br>cable       | 4pcs 6 <b>6⊪etisn™M÷Cg</b><br>gare <sub>tt</sub> e plug   |