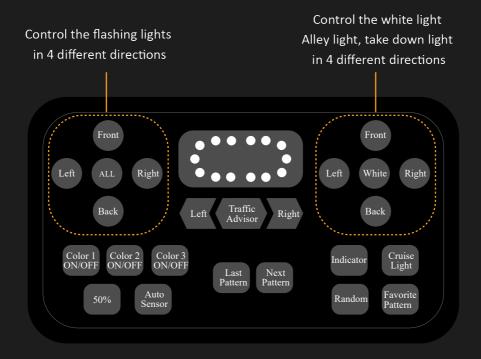

# **Brand New Intelligent Controller**

Adjust brightness to 50%

Automatically senses day or night, automatically adjusts the brightness to 100% during the day and 50% at night

Indicator Turn off screen display

Auto

Sensor

Cruise Keep the warning lights in steady burn modeLight

Random All flashing patterns mixed together and keep changing

Favorite Pattern You can customize your most commonly used or favorite pattern.

Left Traffic advisor, directing vehicles to the left.

Traffic Advisor Traffic advisor, arrow out, directing vehicles to both sides.

Right Traffic advisor, directing vehicles to the right