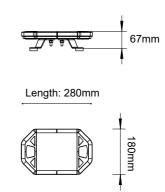

## **Single Color Version**

| Part<br>Number | Modules<br>in middle | Length<br>in mm | Length<br>inch | Warning Light  O | Scene Light Take down<br>/ Alley Light | Flashing<br>Patterns |
|----------------|----------------------|-----------------|----------------|------------------|----------------------------------------|----------------------|
| L3-280         | 2                    | 280mm           | 11inch         | 60pcs 2W LED     | 50W White Beam                         |                      |
| L3-440         | 4                    | 440mm           | 17inch         | 84pcs 2W LED     | 50W White Beam                         |                      |
| L3-760         | 8                    | 760mm           | 30inch         | 132pcs 2W LED    | 50W White Beam                         |                      |
| L3-1080        | 12                   | 1080mm          | 43inch         | 180pcs 2W LED    | 50W White Beam                         |                      |
| L3-1240        | 14                   | 1240mm          | 49inch         | 204pcs 2W LED    | 50W White Beam                         | 15 patterns          |
| L3-1400        | 16                   | 1400mm          | 55inch         | 228pcs 2W LED    | 50W White Beam                         |                      |
| L3-1560        | 18                   | 18 1560mm       |                | 252pcs 2W LED    | 50W White Beam                         |                      |
| L3-1720        | 20                   | 1720mm          | 68inch         | 276pcs 2W LED    | 50W White Beam                         |                      |

No. L3-280 L3-280-1 L3-280aw-1 L3-280ab-1 L3-280rb-1 L3-280arb-1 Pictures Frist level: Second level: F

| level: Frist level: Second level: Colors Amber White beam |  |   | Cable                                    | Mounting                |                                                           |
|-----------------------------------------------------------|--|---|------------------------------------------|-------------------------|-----------------------------------------------------------|
|                                                           |  | 0 |                                          | 40cm cable<br>(4 cores) | Screw Mount +<br>Bracket Mount                            |
|                                                           |  | 0 | Amber<br>White beam                      | 3 meters<br>cable       | 4pcs 6 <b>6⊪ettsn™ll+Ci</b> ġ<br>garette plu g            |
|                                                           |  | 0 | Amber + White Strobe<br>White beam       | 3 meters<br>cable       | 4pcs 6 <b>6nætisn™M⊧€</b> Eġ<br>garette plug              |
|                                                           |  |   | Amber + Blue<br>White beam               | 3 meters<br>cable       | 4pcs 6 <b>6⊪ttsn™l√l-£Cģ</b><br>gare <sub>tt</sub> e plug |
|                                                           |  | 0 | Red + Blue<br>White beam                 | 3 meters<br>cable       | 4pcs 6 <b>6nætisn™vl+£C</b> ġ<br>garette plug             |
|                                                           |  |   | Amber, half Red, half Blue<br>White beam | 3 meters<br>cable       | 4pcs 6 <b>6⊪etisn™M÷Cg</b><br>gare <sub>tt</sub> e plug   |