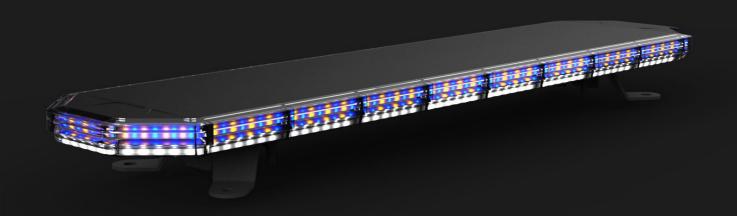

# Guardian Light Bar

#### **Advantages**

| (1) Two Levels Design                      | brand new design, 4 colors in one, first in China                  |
|--------------------------------------------|--------------------------------------------------------------------|
| (2) Full surround white light              | can be used as scene light, take down, alley light                 |
| (3) Light Sensor<br>(4) R65 Class 2        | by day, by night, can be manually adjusted or automatically sensed |
| (5) SAE J845<br>(6) Intelligent Controller | ECE R65 Class 2, brightest lightbar in the market                  |
| (7) Traffic Advisor<br>(8) Maintenance     | SAE J845 Class 1 Approved                                          |
| (9) Waterproof<br>(10) Material            | : 4-directional control, single color or dual color mix            |
| (11) Warranty                              | with traffic advisor, arrow out.                                   |
|                                            | replaceable modules individual                                     |
|                                            | IP69K Waterproof                                                   |
|                                            | aluminum housing, better cooling system, PC Lens                   |
|                                            | 5 Years                                                            |
|                                            |                                                                    |

# 3 Color in 1